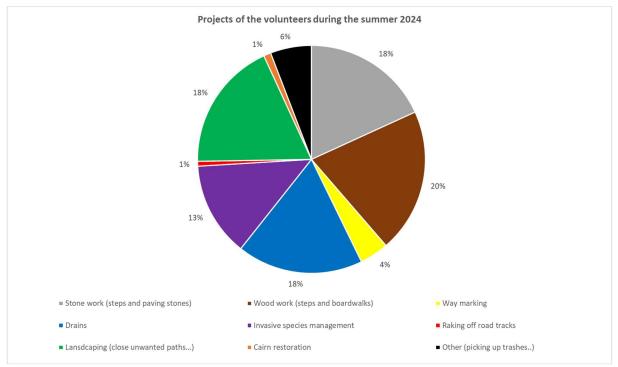

This report is describing the volunteers' work during the summer 2024. The chart below is presenting the type of work the volunteers has been doing.

Report of the volunteers' projects 2024

| SITESw.ww.d.Preparation/coordination2,412Leaders' training00SNÆFELSJÖKULL ÞJÓÐG.5,427HERDÍSARVÍK2,412GRÓTTA1,26BÚRFELL OG BÚRFELLSGJÁ420SANDVATN / MÝVATN9,849VATNSFJÖRÐUR8,844GEITLAND5,427ANDAKÍLL525ÞJÓRSÁRDALUR1050KERLINGARFJÖLL15,276GEYSIR10,854FJALLABAK12,864SKÓGAFOSS10,854DYRHÓLAEY10,854STÓRURÐ5,427HÓLMANES5,427RAUÐISANDUR210GLYMUR5,427HEIMAEY5,427MÚLAGLJÚFUR10,854JÖKULSÁRLÓN10,854JÖKULSÁRLÓN10,854JÖKULSÁRLÓN10,854JÖKULSÁRLÓN10,854JÖKULSÁRLÓN10,854JÖKULSÁRLÓN10,854HJALLANES10,854JÖKULSÁRLÓN10,854JÖKULSÁRLÓN10,854JÖKULSÁRLÓN10,854JÖKULSÁRLÓN10,854JÖKULSÁRLÓN10,854JÖKULSÁRLÓN10,854JÖKULSÁRLÓN10,854JÖKULSÁRLÓN10,854JÖKULSÁRLÓN5,427 <th colspan="2">Location of the work done by the volunteers during summer 2024</th>                                                                                                                                                                                                                                                                                                                                                  | Location of the work done by the volunteers during summer 2024 |       |        |
|-------------------------------------------------------------------------------------------------------------------------------------------------------------------------------------------------------------------------------------------------------------------------------------------------------------------------------------------------------------------------------------------------------------------------------------------------------------------------------------------------------------------------------------------------------------------------------------------------------------------------------------------------------------------------------------------------------------------------------------------------------------------------------------------------------------------------------------------------------------------------------------------------------------------------------------------------------------------------------------------------------------------------------------------------------------------------------------------------------|----------------------------------------------------------------|-------|--------|
| Leaders' training         0         0           SNÆFELSJÖKULL ÞJÓÐG.         5,4         27           HERDÍSARVÍK         2,4         12           GRÓTTA         1,2         6           BÚRFELL OG BÚRFELLSGJÁ         4         20           SANDVATN / MÝVATN         9,8         49           VATNSFJÖRÐUR         8,8         44           GEITLAND         5,4         27           ANDAKÍLL         5         25           ÞJÓRSÁRDALUR         10         50           KERLINGARFJÖLL         15,2         76           GEYSIR         10,8         54           FJALLABAK         12,8         64           SKÓGAFOSS         10,8         54           DYRHÓLAEY         10,8         54           STÓRURÐ         5,4         27           HÓLMANES         5,4         27           RAUÐISANDUR         2         10           GLYMUR         5,4         27           HEIMAEY         5,4         27           MÚLAGLJÚFUR         10,8         54           JÖKULSÁRLÓN         10,8         54           JÖKULSÁRLÓN         10,8         54                                          | SITES                                                          | w.w   | w.d.   |
| SNÆFELSJÖKULL ÞJÓÐG.         5,4         27           HERDÍSARVÍK         2,4         12           GRÓTTA         1,2         6           BÚRFELL OG BÚRFELLSGJÁ         4         20           SANDVATN / MÝVATN         9,8         49           VATNSFJÖRÐUR         8,8         44           GEITLAND         5,4         27           ANDAKÍLL         5         25           ÞJÓRSÁRDALUR         10         50           KERLINGARFJÖLL         15,2         76           GEYSIR         10,8         54           FJALLABAK         12,8         64           SKÓGAFOSS         10,8         54           DYRHÓLAEY         10,8         54           STÓRURÐ         5,4         27           HÓLMANES         5,4         27           RAUÐISANDUR         2         10           GLYMUR         5,4         27           HÉIMAEY         5,4         27           MÚLAGLJÚFUR         10,8         54           JÖKULSÁRLÓN         10,8         54           JÖKULSÁRLÓN         10,8         54           JÖKULSÁRLÓN         10,8         54                                            | Preparation/coordination                                       | 2,4   | 12     |
| HERDÍSARVÍK         2,4         12           GRÓTTA         1,2         6           BÚRFELL OG BÚRFELLSGJÁ         4         20           SANDVATN / MÝVATN         9,8         49           VATNSFJÖRÐUR         8,8         44           GEITLAND         5,4         27           ANDAKÍLL         5         25           ÞJÓRSÁRDALUR         10         50           KERLINGARFJÖLL         15,2         76           GEYSIR         10,8         54           FJALLABAK         12,8         64           SKÓGAFOSS         10,8         54           DYRHÓLAEY         10,8         54           STÓRURÐ         5,4         27           HÓLMANES         5,4         27           RAUÐISANDUR         2         10           GLYMUR         5,4         27           HEIMAEY         5,4         27           MÚLAGLJÚFUR         10,8         54           SKAFTAFELL         29         145           JÖKULSÁRLÓN         10,8         54           JIÓKULSÁRLÓN         10,8         54           DETTIFOSS         5,4         27                                                        | Leaders' training                                              | 0     | 0      |
| GRÓTTA         1,2         6           BÚRFELL OG BÚRFELLSGJÁ         4         20           SANDVATN / MÝVATN         9,8         49           VATNSFJÖRÐUR         8,8         44           GEITLAND         5,4         27           ANDAKÍLL         5         25           ÞJÓRSÁRDALUR         10         50           KERLINGARFJÖLL         15,2         76           GEYSIR         10,8         54           FJALLABAK         12,8         64           SKÓGAFOSS         10,8         54           DYRHÓLAEY         10,8         54           STÓRURÐ         5,4         27           HÓLMANES         5,4         27           RAUÐISANDUR         2         10           GLYMUR         5,4         27           HEIMAEY         5,4         27           MÚLAGLJÚFUR         10,8         54           JÖKULSÁRLÓN         10,8         54                                                   | SNÆFELSJÖKULL ÞJÓÐG.                                           | 5,4   | 27     |
| BÚRFELL OG BÚRFELLSGJÁ         4         20           SANDVATN / MÝVATN         9,8         49           VATNSFJÖRÐUR         8,8         44           GEITLAND         5,4         27           ANDAKÍLL         5         25           ÞJÓRSÁRDALUR         10         50           KERLINGARFJÖLL         15,2         76           GEYSIR         10,8         54           FJALLABAK         12,8         64           SKÓGAFOSS         10,8         54           DYRHÓLAEY         10,8         54           STÓRURÐ         5,4         27           HÓLMANES         5,4         27           RAUÐISANDUR         2         10           GLYMUR         5,4         27           HEIMAEY         5,4         27           MÚLAGLJÚFUR         10,8         54           SKAFTAFELL         29         145           JÖKULSÁRLÓN         10,8         54           DETTIFOSS         5,4         27           HJALLANES         10,8         54           DETTIFOSS         5,4         27           HJÓÐAKLETTAR         4,4         22                                                      | HERDÍSARVÍK                                                    | 2,4   | 12     |
| SANDVATN / MÝVATN         9,8         49           VATNSFJÖRÐUR         8,8         44           GEITLAND         5,4         27           ANDAKÍLL         5         25           ÞJÓRSÁRDALUR         10         50           KERLINGARFJÖLL         15,2         76           GEYSIR         10,8         54           FJALLABAK         12,8         64           SKÓGAFOSS         10,8         54           DYRHÓLAEY         10,8         54           STÓRURÐ         5,4         27           HÓLMANES         5,4         27           RAUÐISANDUR         2         10           GLYMUR         5,4         27           HEIMAEY         5,4         27           MÚLAGLJÚFUR         10,8         54           SKAFTAFELL         29         145           JÖKULSÁRLÓN         10,8         54           JÖKULSÁRLÓN         10,8         54           DETTIFOSS         5,4         27           HJALLANES         10,8         54           DETTIFOSS         5,4         27           HJÓÐAKLETTAR         4,4         22                                                              | GRÓTTA                                                         | 1,2   | 6      |
| VATNSFJÖRÐUR         8,8         44           GEITLAND         5,4         27           ANDAKÍLL         5         25           ÞJÓRSÁRDALUR         10         50           KERLINGARFJÖLL         15,2         76           GEYSIR         10,8         54           FJALLABAK         12,8         64           SKÓGAFOSS         10,8         54           DYRHÓLAEY         10,8         54           STÓRURÐ         5,4         27           HÓLMANES         5,4         27           RAUÐISANDUR         2         10           GLYMUR         5,4         27           HEIMAEY         5,4         27           MÚLAGLJÚFUR         10,8         54           JÖKULSÁRLÓN         10,8         54           JÖKULSÁRLÓN         10,8         54           JÖKULSÁRLÓN         10,8         54           JÖKULSÁRLÓN         10,8         54           DETTIFOSS         5,4         27           HJALLANES         10,8         54           DETTIFOSS         5,4         27           HJÓÐAKLETTAR         4,4         22           SNÆ                                                   | BÚRFELL OG BÚRFELLSGJÁ                                         | 4     | 20     |
| GEITLAND         5,4         27           ANDAKÍLL         5         25           ÞJÓRSÁRDALUR         10         50           KERLINGARFJÖLL         15,2         76           GEYSIR         10,8         54           FJALLABAK         12,8         64           SKÓGAFOSS         10,8         54           DYRHÓLAEY         10,8         54           STÓRURÐ         5,4         27           HÓLMANES         5,4         27           RAUÐISANDUR         2         10           GLYMUR         5,4         27           HEIMAEY         5,4         27           MÚLAGLJÚFUR         10,8         54           JÖKULSÁRLÓN         10,8         54           DETTIFOSS         5,4         27           HJALLANES         10,8         54           DETTIFOSS         5,4         27           Working weeks/days         226,2         1131,0                                                     | SANDVATN / MÝVATN                                              | 9,8   | 49     |
| ANDAKÍLL         5         25           ÞJÓRSÁRDALUR         10         50           KERLINGARFJÖLL         15,2         76           GEYSIR         10,8         54           FJALLABAK         12,8         64           SKÓGAFOSS         10,8         54           DYRHÓLAEY         10,8         54           STÓRURÐ         5,4         27           HÓLMANES         5,4         27           RAUÐISANDUR         2         10           GLYMUR         5,4         27           HEIMAEY         5,4         27           MÚLAGLJÚFUR         10,8         54           JÖKULSÁRLÓN         10,8         54           DETTIFOSS         5,4         27           HLIÓÐAKLETTAR         4,4         22           SNÆFELL         5,4         27           Working weeks/days         226,2         1131,0 <th>VATNSFJÖRÐUR</th> <th>8,8</th> <th>44</th> | VATNSFJÖRÐUR                                                   | 8,8   | 44     |
| ÞJÓRSÁRDALUR         10         50           KERLINGARFJÖLL         15,2         76           GEYSIR         10,8         54           FJALLABAK         12,8         64           SKÓGAFOSS         10,8         54           DYRHÓLAEY         10,8         54           STÓRURÐ         5,4         27           HÓLMANES         5,4         27           RAUÐISANDUR         2         10           GLYMUR         5,4         27           HENGIFOSS         10,8         54           HEIMAEY         5,4         27           MÚLAGLJÚFUR         10,8         54           JÖKULSÁRLÓN         10,8         54           HJALLANES         10,8         54           JÖKULSÁRLÓN         10,8         54           HJÁLANES         10,8         54           JÖKULSÁRLÓN         10,8         54           DETTIFOSS         5,4         27           HLJÓÐAKLETTAR         4,4         22           SNÆFELL         5,4         27           Working weeks/days         226,2         1131,0                                                                                               | GEITLAND                                                       | 5,4   | 27     |
| KERLINGARFJÖLL         15,2         76           GEYSIR         10,8         54           FJALLABAK         12,8         64           SKÓGAFOSS         10,8         54           DYRHÓLAEY         10,8         54           STÓRURÐ         5,4         27           HÓLMANES         5,4         27           RAUÐISANDUR         2         10           GLYMUR         5,4         27           HEINGIFOSS         10,8         54           SKAFTAFELL         29         145           JÖKULSÁRLÓN         10,8         54           DETTIFOSS         5,4         27           HLJÓÐAKLETTAR         4,4         22           SNÆFELL         5,4         27           Working weeks/days         226,2         1131,0                                                                                                                                                                                                                                                                                                                                                                         | ANDAKÍLL                                                       | 5     | 25     |
| GEYSIR         10,8         54           FJALLABAK         12,8         64           SKÓGAFOSS         10,8         54           DYRHÓLAEY         10,8         54           STÓRURÐ         5,4         27           HÓLMANES         5,4         27           RAUÐISANDUR         2         10           GLYMUR         5,4         27           HEIMAEY         5,4         27           MÚLAGLJÚFUR         10,8         54           SKAFTAFELL         29         145           JÖKULSÁRLÓN         10,8         54           HJALLANES         10,8         54           DETTIFOSS         5,4         27           HJÓÐAKLETTAR         4,4         22           SNÆFELL         5,4         27           Working weeks/days         226,2         1131,0                                                                                                                                                                                                                                                                                                                                     | ÞJÓRSÁRDALUR                                                   | 10    | 50     |
| FJALLABAK         12,8         64           SKÓGAFOSS         10,8         54           DYRHÓLAEY         10,8         54           STÓRURÐ         5,4         27           HÓLMANES         5,4         27           RAUÐISANDUR         2         10           GLYMUR         5,4         27           HEIMAEY         5,4         27           MÚLAGLJÚFUR         10,8         54           SKAFTAFELL         29         145           JÖKULSÁRLÓN         10,8         54           HJALLANES         10,8         54           DETTIFOSS         5,4         27           HJÓÐAKLETTAR         4,4         22           SNÆFELL         5,4         27           Working weeks/days         226,2         1131,0                                                                                                                                                                                                                                                                                                                                                                              | KERLINGARFJÖLL                                                 | 15,2  | 76     |
| SKÓGAFOSS         10,8         54           DYRHÓLAEY         10,8         54           STÓRURÐ         5,4         27           HÓLMANES         5,4         27           RAUÐISANDUR         2         10           GLYMUR         5,4         27           HENGIFOSS         10,8         54           HEIMAEY         5,4         27           MÚLAGLJÚFUR         10,8         54           JÖKULSÁRLÓN         10,8         54           HJALLANES         10,8         54           DETTIFOSS         5,4         27           HJÓÐAKLETTAR         4,4         22           SNÆFELL         5,4         27           Working weeks/days         226,2         1131,0                                                                                                                                                                                                                                                                                                                                                                                                                          | GEYSIR                                                         | 10,8  | 54     |
| DYRHÓLAEY         10,8         54           STÓRURÐ         5,4         27           HÓLMANES         5,4         27           RAUÐISANDUR         2         10           GLYMUR         5,4         27           HENGIFOSS         10,8         54           HEIMAEY         5,4         27           MÚLAGLJÚFUR         10,8         54           JÖKULSÁRLÓN         10,8         54           JÖKULSÁRLÓN         10,8         54           DETTIFOSS         5,4         27           HLJÓÐAKLETTAR         4,4         22           SNÆFELL         5,4         27           Working weeks/days         226,2         1131,0                                                                                                                                                                                                                                                                                                                                                                                                                                                                   | FJALLABAK                                                      | 12,8  | 64     |
| STÓRURÐ         5,4         27           HÓLMANES         5,4         27           RAUÐISANDUR         2         10           GLYMUR         5,4         27           HENGIFOSS         10,8         54           HEIMAEY         5,4         27           MÚLAGLJÚFUR         10,8         54           SKAFTAFELL         29         145           JÖKULSÁRLÓN         10,8         54           DETTIFOSS         5,4         27           HLJÓÐAKLETTAR         4,4         22           SNÆFELL         5,4         27           Working weeks/days         226,2         1131,0           UST SITES         123,6         618                                                                                                                                                                                                                                                                                                                                                                                                                                                                   | SKÓGAFOSS                                                      | 10,8  | 54     |
| HÓLMANES         5,4         27           RAUÐISANDUR         2         10           GLYMUR         5,4         27           HENGIFOSS         10,8         54           HEIMAEY         5,4         27           MÚLAGLJÚFUR         10,8         54           SKAFTAFELL         29         145           JÖKULSÁRLÓN         10,8         54           DETTIFOSS         5,4         27           HLJÓÐAKLETTAR         4,4         22           SNÆFELL         5,4         27           Working weeks/days         226,2         1131,0                                                                                                                                                                                                                                                                                                                                                                                                                                                                                                                                                          | DYRHÓLAEY                                                      | 10,8  | 54     |
| RAUÐISANDUR         2         10           GLYMUR         5,4         27           HENGIFOSS         10,8         54           HEIMAEY         5,4         27           MÚLAGLJÚFUR         10,8         54           SKAFTAFELL         29         145           JÖKULSÁRLÓN         10,8         54           HJALLANES         10,8         54           DETTIFOSS         5,4         27           HLJÓÐAKLETTAR         4,4         22           SNÆFELL         5,4         27           Working weeks/days         226,2         1131,0                                                                                                                                                                                                                                                                                                                                                                                                                                                                                                                                                        | STÓRURÐ                                                        | 5,4   | 27     |
| GLYMUR         5,4         27           HENGIFOSS         10,8         54           HEIMAEY         5,4         27           MÚLAGLJÚFUR         10,8         54           SKAFTAFELL         29         145           JÖKULSÁRLÓN         10,8         54           HJALLANES         10,8         54           DETTIFOSS         5,4         27           HLJÓÐAKLETTAR         4,4         22           SNÆFELL         5,4         27           Working weeks/days         226,2         1131,0           UST SITES         123,6         618                                                                                                                                                                                                                                                                                                                                                                                                                                                                                                                                                     | HÓLMANES                                                       | 5,4   | 27     |
| HENGIFOSS         10,8         54           HEIMAEY         5,4         27           MÚLAGLIÚFUR         10,8         54           SKAFTAFELL         29         145           JÖKULSÁRLÓN         10,8         54           HJALLANES         10,8         54           DETTIFOSS         5,4         27           HLJÓÐAKLETTAR         4,4         22           SNÆFELL         5,4         27           Working weeks/days         226,2         1131,0           UST SITES         123,6         618                                                                                                                                                                                                                                                                                                                                                                                                                                                                                                                                                                                             | RAUÐISANDUR                                                    | 2     | 10     |
| HEIMAEY         5,4         27           MÚLAGLJÚFUR         10,8         54           SKAFTAFELL         29         145           JÖKULSÁRLÓN         10,8         54           HJALLANES         10,8         54           DETTIFOSS         5,4         27           HLJÓÐAKLETTAR         4,4         22           SNÆFELL         5,4         27           Working weeks/days         226,2         1131,0           UST SITES         123,6         618                                                                                                                                                                                                                                                                                                                                                                                                                                                                                                                                                                                                                                         | GLYMUR                                                         | 5,4   | 27     |
| MÚLAGLJÚFUR         10,8         54           SKAFTAFELL         29         145           JÖKULSÁRLÓN         10,8         54           HJALLANES         10,8         54           DETTIFOSS         5,4         27           HLJÓÐAKLETTAR         4,4         22           SNÆFELL         5,4         27           Working weeks/days         226,2         1131,0           UST SITES         123,6         618                                                                                                                                                                                                                                                                                                                                                                                                                                                                                                                                                                                                                                                                                  | HENGIFOSS                                                      | 10,8  | 54     |
| SKAFTAFELL         29         145           JÖKULSÁRLÓN         10,8         54           HJALLANES         10,8         54           DETTIFOSS         5,4         27           HLJÓÐAKLETTAR         4,4         22           SNÆFELL         5,4         27           Working weeks/days         226,2         1131,0           UST SITES         123,6         618                                                                                                                                                                                                                                                                                                                                                                                                                                                                                                                                                                                                                                                                                                                                | HEIMAEY                                                        | 5,4   | 27     |
| JÖKULSÁRLÓN         10,8         54           HJALLANES         10,8         54           DETTIFOSS         5,4         27           HLJÓÐAKLETTAR         4,4         22           SNÆFELL         5,4         27           Working weeks/days         226,2         1131,0           UST SITES         123,6         618                                                                                                                                                                                                                                                                                                                                                                                                                                                                                                                                                                                                                                                                                                                                                                            | MÚLAGLJÚFUR                                                    | 10,8  | 54     |
| HJALLANES         10,8         54           DETTIFOSS         5,4         27           HLJÓÐAKLETTAR         4,4         22           SNÆFELL         5,4         27           Working weeks/days         226,2         1131,0           UST SITES         123,6         618                                                                                                                                                                                                                                                                                                                                                                                                                                                                                                                                                                                                                                                                                                                                                                                                                          | SKAFTAFELL                                                     | 29    | 145    |
| DETTIFOSS         5,4         27           HLJÓÐAKLETTAR         4,4         22           SNÆFELL         5,4         27           Working weeks/days         226,2         1131,0           UST SITES         123,6         618                                                                                                                                                                                                                                                                                                                                                                                                                                                                                                                                                                                                                                                                                                                                                                                                                                                                      | JÖKULSÁRLÓN                                                    | 10,8  | 54     |
| HLJÓÐAKLETTAR         4,4         22           SNÆFELL         5,4         27           Working weeks/days         226,2         1131,0           UST SITES         123,6         618                                                                                                                                                                                                                                                                                                                                                                                                                                                                                                                                                                                                                                                                                                                                                                                                                                                                                                                 | HJALLANES                                                      | 10,8  | 54     |
| SN/EFELL         5,4         27           Working weeks/days         226,2         1131,0           UST SITES         123,6         618                                                                                                                                                                                                                                                                                                                                                                                                                                                                                                                                                                                                                                                                                                                                                                                                                                                                                                                                                               | DETTIFOSS                                                      | 5,4   | 27     |
| Working weeks/days         226,2         1131,0           UST SITES         123,6         618                                                                                                                                                                                                                                                                                                                                                                                                                                                                                                                                                                                                                                                                                                                                                                                                                                                                                                                                                                                                         | HLJÓÐAKLETTAR                                                  | 4,4   | 22     |
| UST SITES 123,6 618                                                                                                                                                                                                                                                                                                                                                                                                                                                                                                                                                                                                                                                                                                                                                                                                                                                                                                                                                                                                                                                                                   | SNÆFELL                                                        | 5,4   | 27     |
|                                                                                                                                                                                                                                                                                                                                                                                                                                                                                                                                                                                                                                                                                                                                                                                                                                                                                                                                                                                                                                                                                                       | Working weeks/days                                             | 226,2 | 1131,0 |
| <b>OTHER SITES</b> 100,2 501                                                                                                                                                                                                                                                                                                                                                                                                                                                                                                                                                                                                                                                                                                                                                                                                                                                                                                                                                                                                                                                                          | UST SITES                                                      | 123,6 | 618    |
|                                                                                                                                                                                                                                                                                                                                                                                                                                                                                                                                                                                                                                                                                                                                                                                                                                                                                                                                                                                                                                                                                                       | OTHER SITES                                                    | 100,2 | 501    |