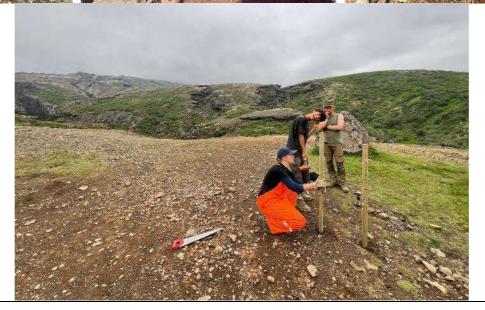

# Dettifoss, Vatnajökull National Park

Number of volunteers' teams: 2 Working days: 27 Team leader(s): Nicky Kraft Director of the National Park / Expert (or Ranger): Guðrún Jónsdóttir, Sif Jóhannesar Ástudóttir

07.07 - 13.07

Assessment/problem

The Fosshvammur ring road has become impassable due to flooding and mudslides. Part of the path needs to be changed by adding steps. It is also necessary to find ways to drain the area better.