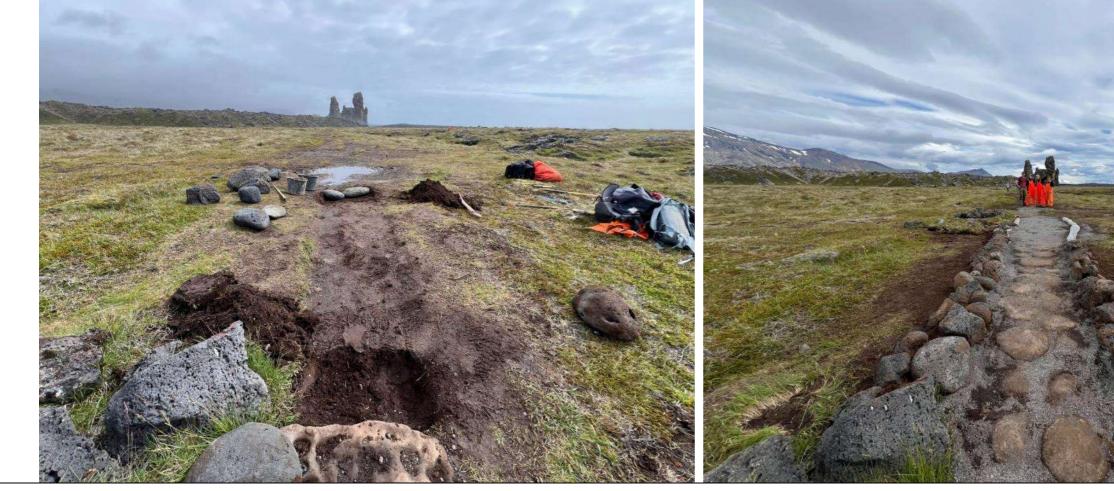

### The projects of the volunteers in nature protection and habitat restoration are diverse:

- Marking, maintaining and restoring natural trails by way marking, building steps and drains with stones or wood.
- Restoring landscapes and ecosystems (closing unwanted paths, raking off road tracks made by off road driving).
- Landscaping (restoring hiking trails in a way that they fit naturally in the landscape).
- Restoring vegetation for example where there were some unwanted paths
- Biodiversity: eradication of invasive species.
- Restoration of historical cairns (with the supervision of an expert from Minjastofnun, the Cultural Heritage Agency of Iceland).
- Cleaning natural and untouched areas (Hornstrandir, Reykjanes).
- Assisting the staff of the protected areas (from which lessons are learned) for example by assessing the conditions of natural hiking trails, counting guests in protected areas, assisting the ranger in fauna / flora inventories.
- Diverse educational work or nature interpretation
- Presentation and training (volunteers with a lot of experience share and thus pass on their knowledge to the new volunteers, e.g., in terms of team management).