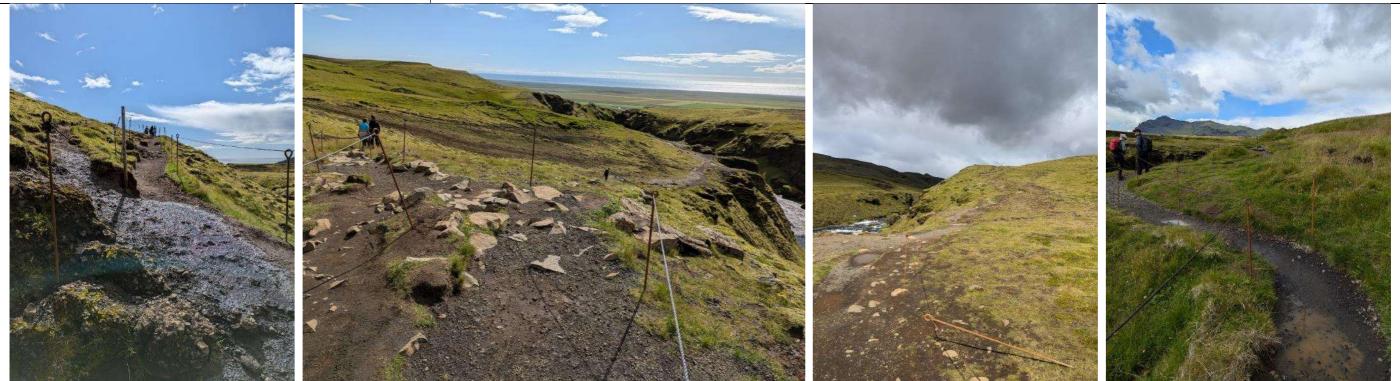

# LOCATIONS OF THE VOLUNTEERS' PROJECTS 2024

| and there<br>are a second and the second are a second at the second | Snæfellsjökull National Park                                                                                                                                         |
|-----------------------------------------------------------------------------------------------------------------------------|----------------------------------------------------------------------------------------------------------------------------------------------------------------------|
|                                                                                                                             | Number of volunteers' teams: 1<br>Working days: 27<br>Team leader(s): Rebecca Campbell<br>Director of the National Park / Expert (or Ranger): Hákon<br>30.06 – 06.07 |
| Assessment/problem                                                                                                          | <b>Malarrif - Lóndrangar:</b> Work was done on the hiking from Malarrif to Svalþúfa. The problem often get off the path.                                             |
| Project                                                                                                                     | Steps made out of stone were repaired and added to the existing path between Sva                                                                                     |