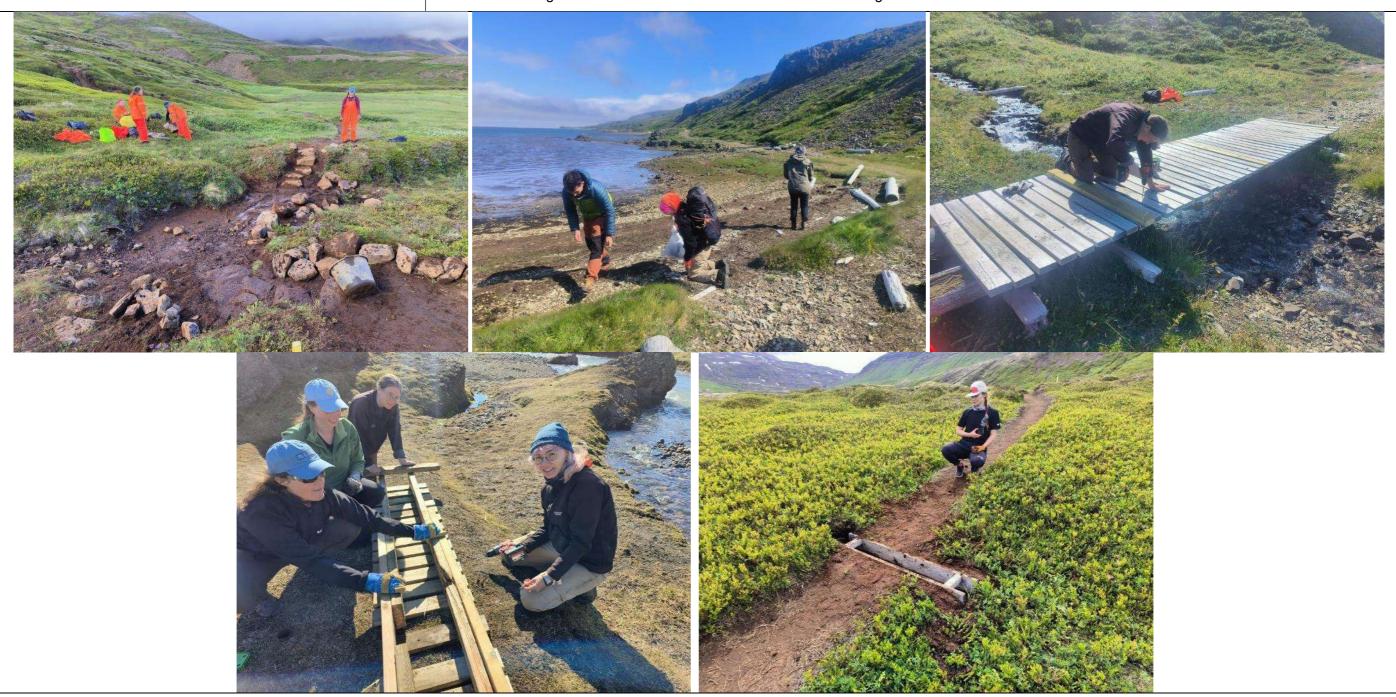

# ristinsdóttir

|                    | Rauðisandur and Vatnsfjörður, nature rese<br>Number of volunteers' teams: 2<br>Working days: 54<br>Team leader(s): Daniel Averill & Rebecca Campbell<br>Director of the National Park / Expert (or Ranger): Edda Kristín Eiríks<br>23.06 – 29.06<br>28.07 – 03.08 |
|--------------------|-------------------------------------------------------------------------------------------------------------------------------------------------------------------------------------------------------------------------------------------------------------------|
| Assessment/problem | Rauðisandur: Lupine is spreading in the area.         Vatnsdalur: the hiking trail needs improvement by waymarking, moving vegetation to close wild trails, m simple footbridges.                                                                                 |
| Project            | <ul> <li>Lupine was cut down and removed with roots in Rauðisandur.</li> <li>Off-trails were closed off with landscaping.</li> <li>Small bridges were built and put in place to cross the river.</li> </ul>                                                       |
|                    |                                                                                                                                                                                                                                                                   |