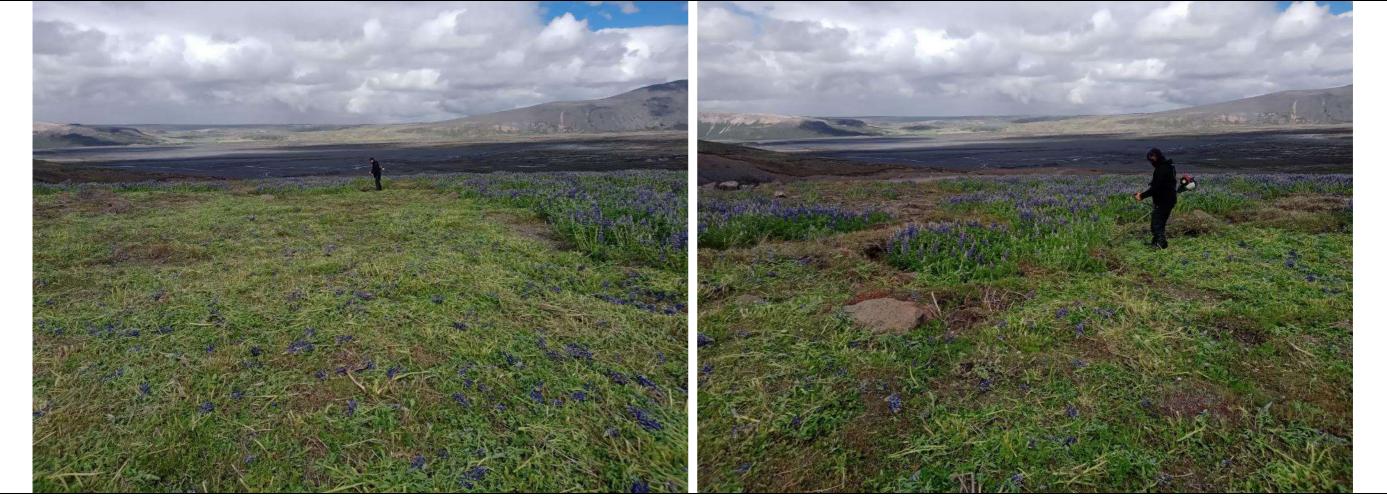

# serve

íksdóttir

mowing, building steps and installing two

|                               | Mývatn and Laxá, nature reserve         Number of volunteers' teams: 2         Working days: 49         Team leader(s):         Rebecca Campbell & Grace Taylor         Director of the National Park / Expert (or Ranger):         Dagbjört Jónso         23.06 – 29.06         14.07 – 20.07                                                                                                 |
|-------------------------------|------------------------------------------------------------------------------------------------------------------------------------------------------------------------------------------------------------------------------------------------------------------------------------------------------------------------------------------------------------------------------------------------|
| Assessment/problem<br>Project | <ul> <li>Lupine and cow parsiey are spreading in the protected areas of MyVath, the river Laxa and Sandvath.</li> <li>Lupine was trimmed on the north bank of Sandvath and in Geiteyjarströnd in Mývath.</li> <li>The hiking trail was repaired in Dimmuborgir and Vindbelgjarfjall.</li> <li>Some vegetation was transplanted in Kálfaströnd.</li> <li>Lupine was cut by Goðafoss.</li> </ul> |
|                               | <image/>                                                                                                                                                                                                                                                                                                                                                                                       |