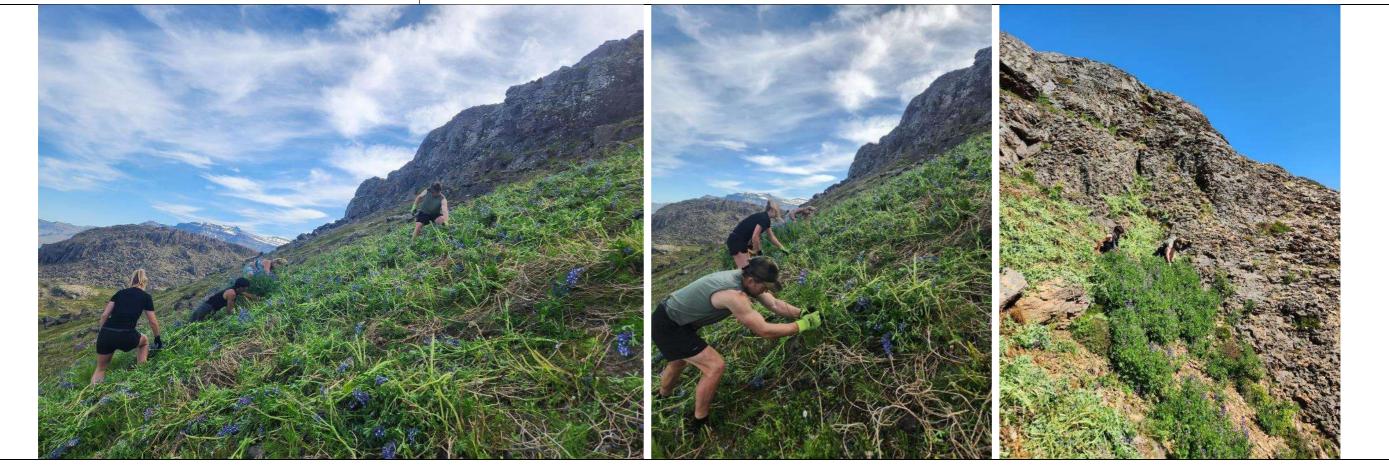

|                    | Geitland, natural monument<br>Number of volunteers' teams: 1<br>Working days: 27<br>Team leader(s): Danny Lake<br>Director of the National Park / Expert (or Ranger): Þórhildur María Kris<br>30.06 – 06.07 |
|--------------------|-------------------------------------------------------------------------------------------------------------------------------------------------------------------------------------------------------------|
| Assessment/problem | A lot of lupines is spreading and needs to be cut.                                                                                                                                                          |
| Project            | <ul><li>Lupine was cut in Geitland.</li><li>Drains and channels were built along the hiking trail in Hraunfossar.</li></ul>                                                                                 |
|                    |                                                                                                                                                                                                             |