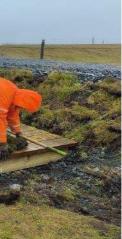

# ristinsdóttir

|                    | Rauðisandur and Vatnsfjörður, nature rese<br>Number of volunteers' teams: 2<br>Working days: 54<br>Team leader(s): Daniel Averill & Rebecca Campbell<br>Director of the National Park / Expert (or Ranger): Edda Kristín Eiríks<br>23.06 – 29.06<br>28.07 – 03.08 |
|--------------------|-------------------------------------------------------------------------------------------------------------------------------------------------------------------------------------------------------------------------------------------------------------------|
| Assessment/problem | Rauðisandur: Lupine is spreading in the area.         Vatnsdalur: the hiking trail needs improvement by waymarking, moving vegetation to close wild trails, m simple footbridges.                                                                                 |
| Project            | <ul> <li>Lupine was cut down and removed with roots in Rauðisandur.</li> <li>Off-trails were closed off with landscaping.</li> <li>Small bridges were built and put in place to cross the river.</li> </ul>                                                       |
|                    |                                                                                                                                                                                                                                                                   |