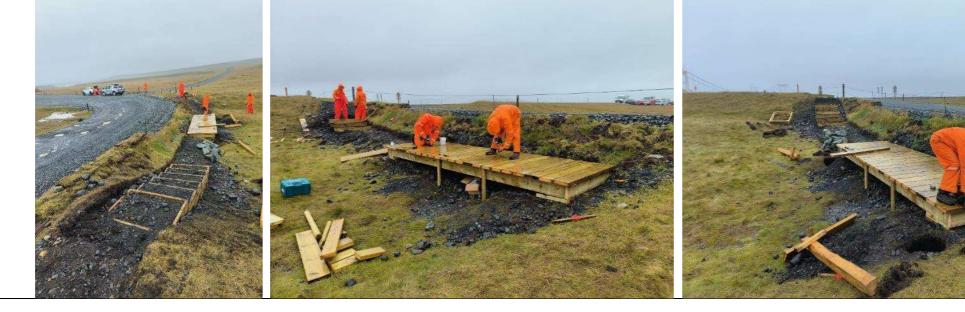

# ristinsdóttir

|                    | Rauðisandur and Vatnsfjörður, nature rese<br>Number of volunteers' teams: 2<br>Working days: 54<br>Team leader(s): Daniel Averill & Rebecca Campbell<br>Director of the National Park / Expert (or Ranger): Edda Kristín Eiríks<br>23.06 – 29.06<br>28.07 – 03.08 |
|--------------------|-------------------------------------------------------------------------------------------------------------------------------------------------------------------------------------------------------------------------------------------------------------------|
| Assessment/problem | Rauðisandur: Lupine is spreading in the area.         Vatnsdalur: the hiking trail needs improvement by waymarking, moving vegetation to close wild trails, m simple footbridges.                                                                                 |
| Project            | <ul> <li>Lupine was cut down and removed with roots in Rauðisandur.</li> <li>Off-trails were closed off with landscaping.</li> <li>Small bridges were built and put in place to cross the river.</li> </ul>                                                       |
|                    |                                                                                                                                                                                                                                                                   |