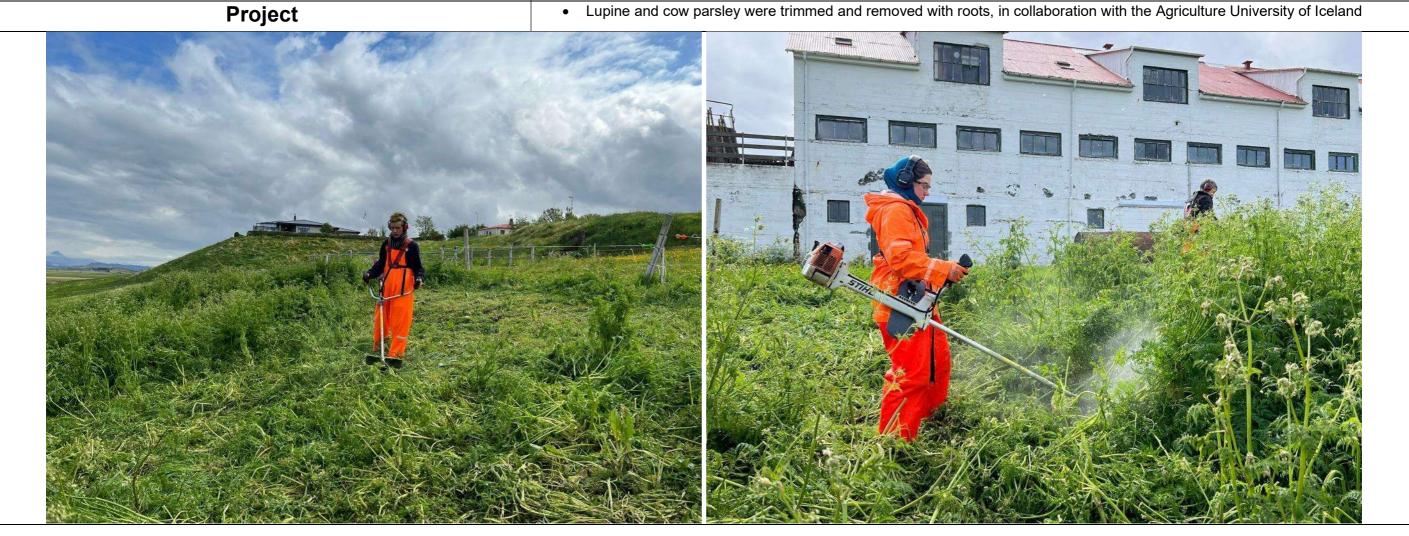

There is a lot of invasive species in the area that is spreading (lupine...).

• Lupine and cow parsley were trimmed and removed with roots, in collaboration with the Agriculture University of Iceland

Assessment/problem