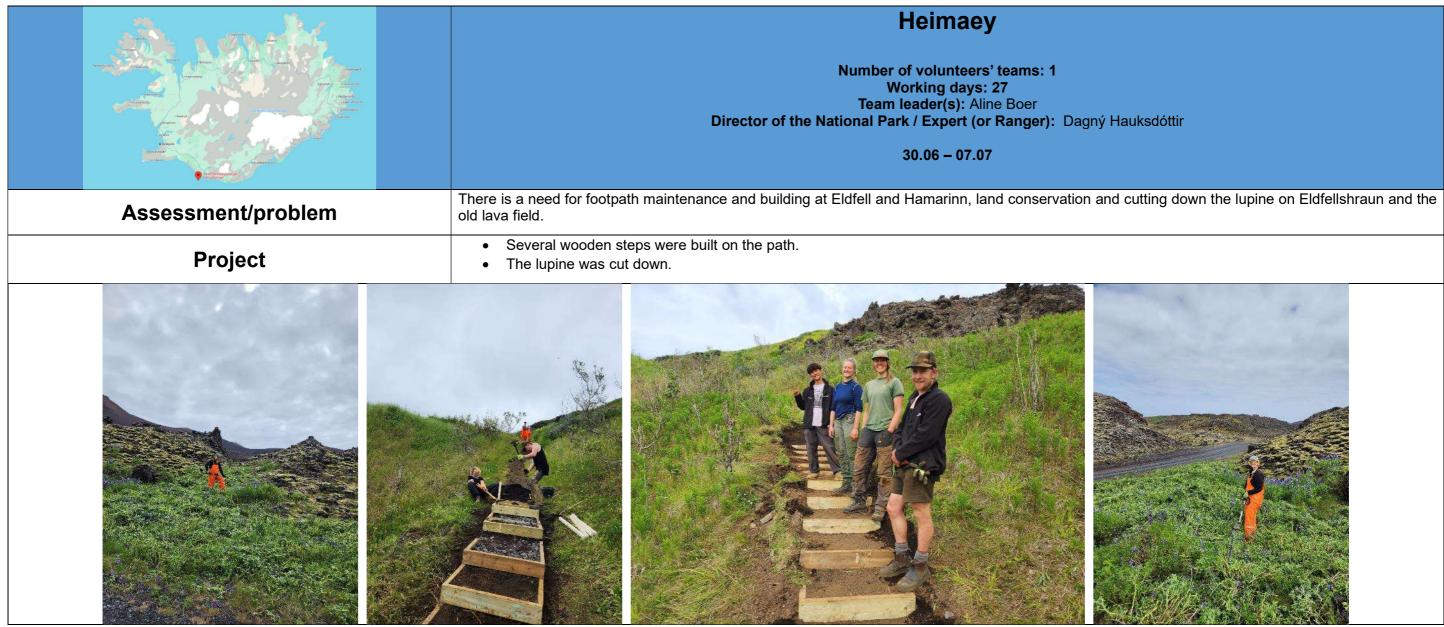

# Dettifoss, Vatnajökull National Park

Number of volunteers' teams: 2 Working days: 27 Team leader(s): Nicky Kraft Director of the National Park / Expert (or Ranger): Guðrún Jónsdóttir, Sif Jóhannesar Ástudóttir

07.07 - 13.07

Assessment/problem

The Fosshvammur ring road has become impassable due to flooding and mudslides. Part of the path needs to be changed by adding steps. It is also necessary to find ways to drain the area better.