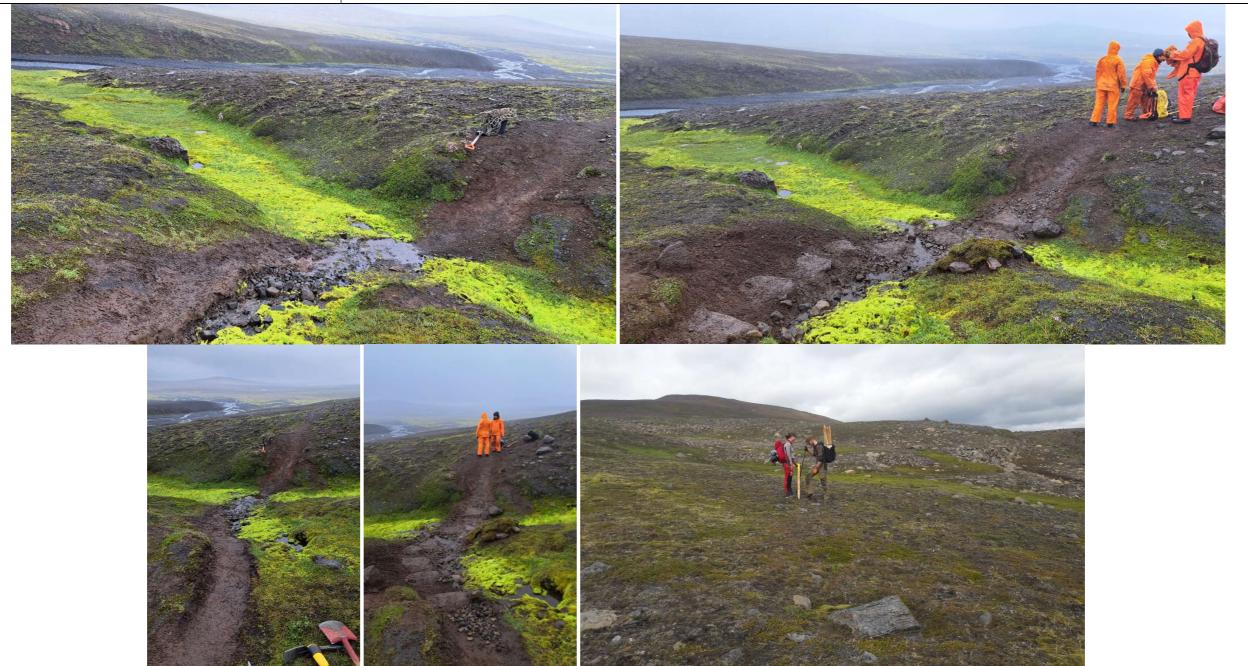

| <ul> <li>A wet area was repaired on the ascent of Snæfell.</li> <li>A hiking trail was marked from Þjófagilsá to Sótavistur.</li> <li>Off-road driving in Vatnsdalur and several jeep trails in the area were repaired, for example the trail</li> </ul> |





# , Stefán Frímann Jökulsson

# l. Old off-road driving and worn-out trails. Trails

# rail towards Vestari-Sauðahnjúk.

# Dettifoss, Vatnajökull National Park

Number of volunteers' teams: 2 Working days: 27 Team leader(s): Nicky Kraft Director of the National Park / Expert (or Ranger): Guðrún Jónsdóttir, Sif Jóhannesar Ástudóttir

07.07 - 13.07

Assessment/problem

The Fosshvammur ring road has become impassable due to flooding and mudslides. Part of the path needs to be changed by adding steps. It is also necessary to find ways to drain the area better.

Project

• Several drains were built on the path.





|                    | Hljóðaklettar, Vatnajökull National Pa<br>Number of volunteers' teams: 2<br>Working days: 22<br>Team leader(s): David Millar<br>Director of the National P