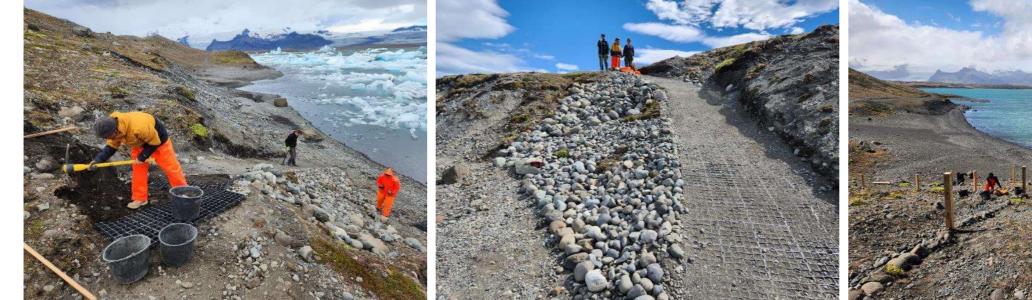

| <ul> <li>The hiking trails were way marked.</li> <li>The unwanted paths were closed.</li> <li>A fence was placed along the trail.</li> <li>Many poles were taken down in accordance to the head ranger's intructions.</li> </ul>                              |







# nna Ragnarsdóttir Pedersen

re conservation projects to prevent damage and





| Image: Section of the section of t | Hjallanes, Vatnajökull National Par<br>Number of volunteers' teams: 2<br>Working days: 54<br>Team leader(s): Rhiannon Green & Daniel Smith<br>Director of the National Park / Expert (or Ranger): Steinunn Hödd Harðardóttir, Ann<br>28.07 – 03.08<br>04.08 – 10.08 |
|--------------------------------------------------------------------------------------------------------------------------------------------------------------------------------------------------------------------------------------------------------------------------------------------------------------------------------------------------------------------------------------------------------------------------