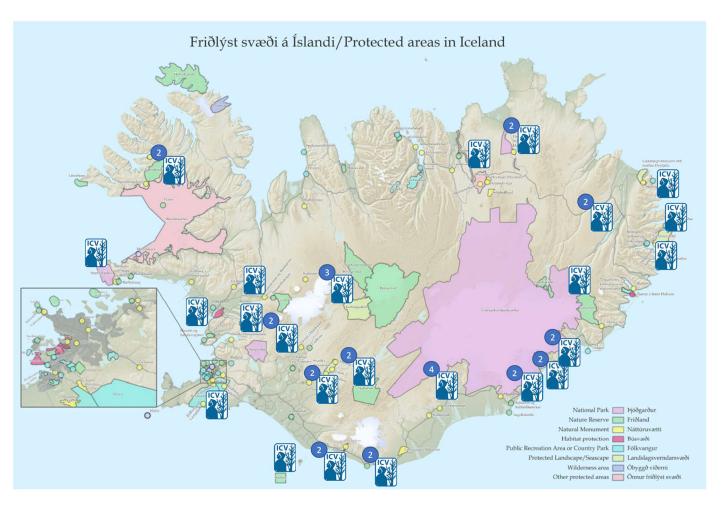

# PROJECTS OF THE VOLUNTEERS OF THE ENVIRONEMENT AGENCY OF ICELAND (UMHVERFISSTOFNUN) 2024

The volunteers of the environment agency worked in 22 protected areas during the summer 2024 all around Iceland, in the National Park of Snæfellsjökull (more specifically in Lóndrangar) and the Vatnajökull National Park (in Hljóðaklettar, Jökulsárgljúfur, Jökulsárlón, Skaftafell, Snæfell), in Mývatn, in the nature reserves of Dyrhólaey, Fjallabak, Geitland, Grótta, Gullfoss, Herdísarvík, Hólmanes and Vatnsfjörður, in the protected landscapes of Þjórsárdalur and Kerlingarfjöll, in the protected habitat of Andakíll, in the natural monuments of Búrfell, Geysir, Skógafoss, Stórurð and in many other areas registered on the nature conservation register of Iceland (Náttúruminjaskrá) such as Glymur, Heimaey, Hengifoss, Hjallanes, Múlagljúfur and Rauðisandur.