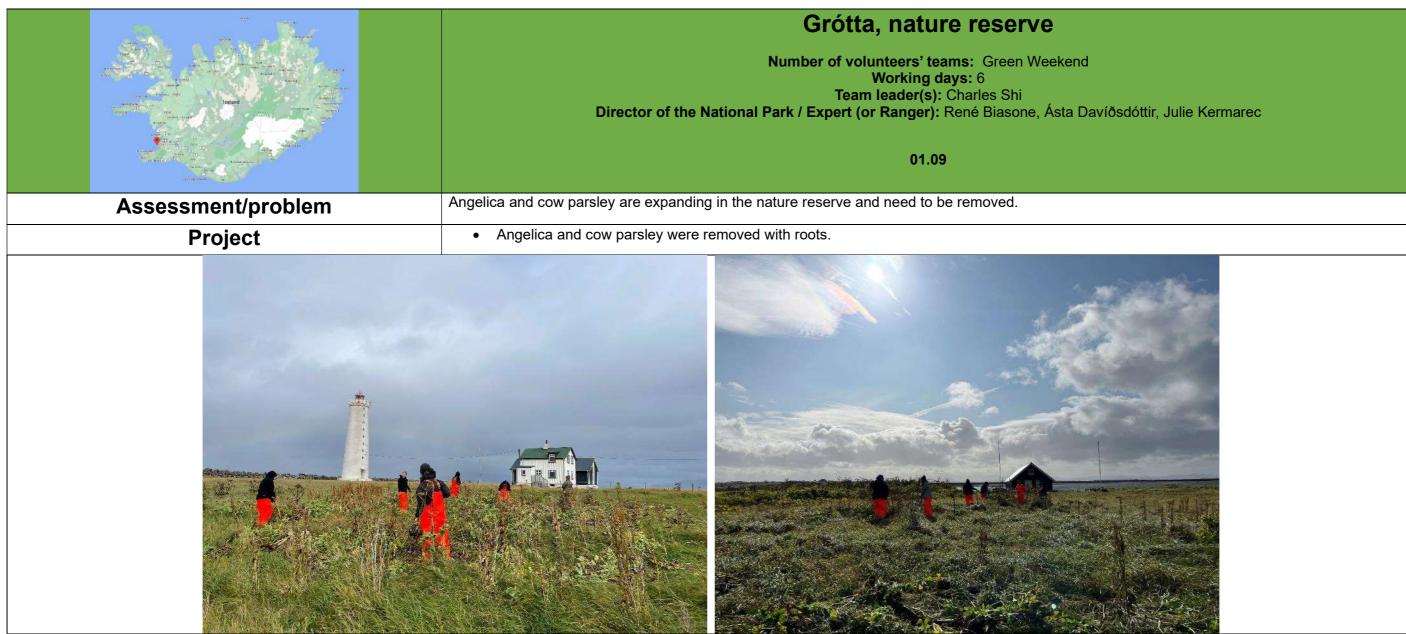

ing damaged up in the crater due to the traffic. Stray paths scattered around the new path.                                                                                                                  |
| Project            | <ul> <li>Lupine was removed with the roots.</li> <li>Self-seeded pine trees were removed with the roots.</li> <li>Poles and ropes were installed to close unwanted paths.</li> </ul>                                                    |
|                    | <image/>                                                                                                                                                                                                                                |

# ent

# c, Ásta Davíðsdóttir

# the area. Waymarking must be added on a







| A STATUS CONTRACT OF CONTRACT | Jökulsárlón, Vatnajökull National Pa<br>Number of volunteers' teams: 2<br>Working days: 54<br>Team leader(s): Aline Boer & Lyn Evans<br>Director of the National Park / Expert (or Ranger): Steinunn Hödd Harðardóttir, Ann<br>23.06 – 29.06<br>21.07 – 27.07 |
|---------------------------------------------------------------------------------------------------------------------------------------------------------------------------------------------------------------------------------------------------------------------------------------------------------------------------------------------------------------------------------------------------------------------------------------------------------------------------------------------------------------------------