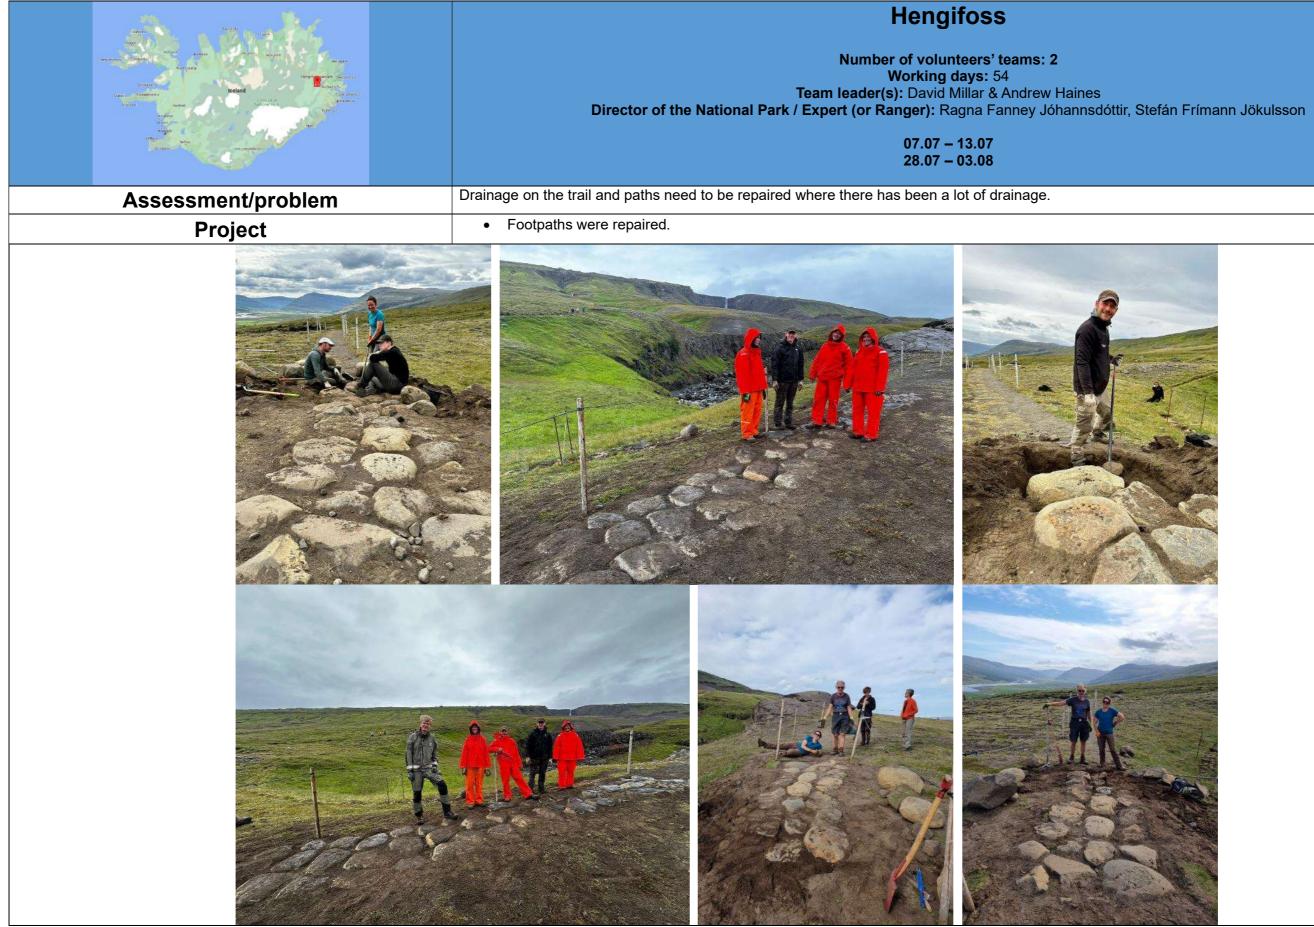

óhannesar Ástudóttir

this path, the work is to create a rock bed that

| ince and the second sec | Múlagljúfur<br>Number of volunteers' teams: 2<br>Working days: 54<br>Team leader(s): Nicky Kraft & David Millar<br>Director of the National Park / Expert (or Ranger): Árdís Erna Halld<br>14.07 – 20.07<br>21.07 – 27.07 |
|--------------------------------------------------------------------------------------------------------------------------------------------------------------------------------------------------------------------------------------------------------------------------------------------------------------------------------------------------------------------------------------------------------------------------------------------------------------------------------------------------------------------------------------------------------------------------------------------------------------------------------------------------------------------------------------------------------------------------------------------------------------------------------------------------------------------------------------------------------------------------------------------------------------------------------------------------------------------------------------------------------------------------------------------------------------------------------------------------------------------------------------------------------------------------------------------------------------------------------------------------------------------------------------------------------------------------------------------------------------------------------------------------------------------------------------------------------------------------------------------------------------------------------------------------------------------------------------------------------------------------------------------------------------------------------------------------------------------------------------------------------------------------------------------------------------------------------------------------------------------------------------------------------------------------------------------------------------------------------------------------------------------------------------------------------------------------------------------------------------------------------|---------------------------------------------------------------------------------------------------------------------------------------------------------------------------------------------------------------------------|
| Assessment/problem                                                                                                                                                                                                                                                                                                                                                                                                                                                                                                                                                                                                                                                                                                                                                                                                                                                                                                                                                                                                                                                                                                                                                                                                                                                                                                                                                                                                                                                                                                                                                                                                                                                                                                                                                                                                                                                                                                                                                                                                                                                                                                             | A very popular area that needs maintenance, drains, steps and landscaping to close off the unwanted paths                                                                                                                 |
| Project                                                                                                                                                                                                                                                                                                                                                                                                                                                                                                                                                                                                                                                                                                                                                                                                                                                                                                                                                                                                                                                                                                                                                                                                                                                                                                                                                                                                                                                                                                                                                                                                                                                                                                                                                                                                                                                                                                                                                                                                                                                                                                                        | <ul><li>Several drains were built from stone and timber.</li><li>Unwanted paths were closed.</li></ul>                                                                                                                    |
|                                                                                                                                                                                                                                                                                                                                                                                                                                                                                                                                                                                                                                                                                                                                                                                                                                                                                                                                                                                                                                                                                                                                                                                                                                                                                                                                                                                                                                                                                                                                                                                                                                                                                                                                                                                                                                                                                                                                                                                                                                                                                                                                |                                                                                                                                                                                                                           |

# alldórsdóttir