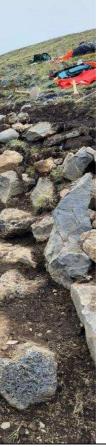

# LOCATIONS OF THE VOLUNTEERS' PROJECTS 2024

| and there<br>are a second and the second are a second at the second | Snæfellsjökull National Park                                                                                                                                         |
|-----------------------------------------------------------------------------------------------------------------------------|----------------------------------------------------------------------------------------------------------------------------------------------------------------------|
|                                                                                                                             | Number of volunteers' teams: 1<br>Working days: 27<br>Team leader(s): Rebecca Campbell<br>Director of the National Park / Expert (or Ranger): Hákon<br>30.06 – 06.07 |
| Assessment/problem                                                                                                          | <b>Malarrif - Lóndrangar:</b> Work was done on the hiking from Malarrif to Svalþúfa. The problem often get off the path.                                             |
| Project                                                                                                                     | Steps made out of stone were repaired and added to the existing path between Sva                                                                                     |