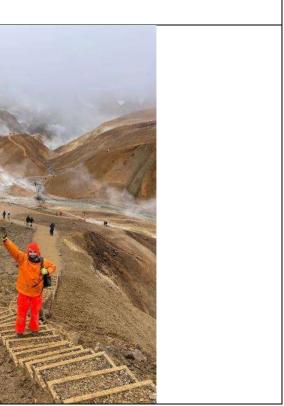

|
| Project            | Wooden steps in Kerlingarfjöll that needed maintenance were repaired - wooden boxes were built.                                                                                                                                                                                                 |
|                    | <image/>                                                                                                                                                                                                                                                                                        |

### ánsson



|                    | Búrfell and Búrfellsgjá, natural monume<br>Number of volunteers' teams: 1<br>Working days: 20<br>Team leader(s): Rebecca Campbell<br>Director of the National Park / Expert (or Ranger): René Biasone, Julie Kermarec,<br>07.07 – 13.07 |
|--------------------|-----------------------------------------------------------------------------------------------------------------------------------------------------------------------------------------------------------------------------------------|
| Assessment/problem | Archaeological sites are being damaged up in the crater due to the traffic. Stray paths scattered around the new path.                                                                                                                  |
| Project            | <ul>